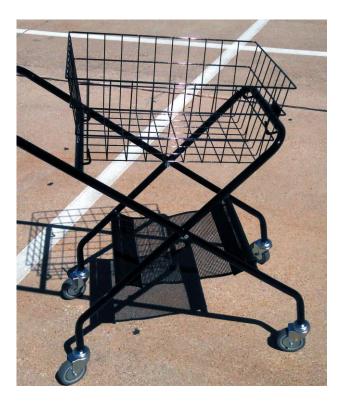

## **ONCOURT OFFCOURT** GAME CHANGERS

Thanks to several creative customers, there is a NEW WAY to use your Coach's Cart if you desire. Instead of setting the basket on the second level from the bottom and having the basket parallel to the ground, it can be TILTED. This makes is friendlier to users who are either taller or less tall than the "average" height for which the cart was designed. ALSO, by angling the basket (either forwards or backwards) as shown in the photos below, you may find that the Coach's Cart may turn a little easier around the court.