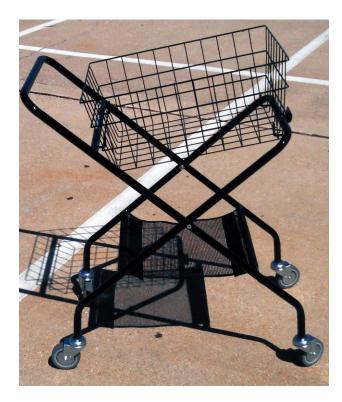

## **ONCOURT OFFCOURT** GAME CHANGERS

Thanks to several creative customers, there is a NEW WAY to use your Coach's Cart if you desire. Instead of setting the basket on the second level from the bottom and having the basket parallel to the ground, it can be TILTED. This makes is friendlier to users who are either taller or less tall than the "average" height for which the cart was designed. ALSO, by angling the basket (either forwards or backwards) as shown in the photos below, you may find that the Coach's Cart may turn a little easier around the court.