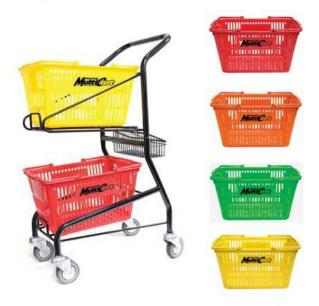

www.OnCourtOffCourt.com

The **MultiCart** frame comes in 2 main parts to assemble. These are connected easily by sliding the tubes together and engaging the push-button locking mechanism. See photo below at right that shows the connection points. NOTE: Additional Multi-Color Baskets and Wire Storage Trays are available for purchase. Your **MultiCart** comes in two parts plus wheels to screw in and securely tighten with included wrench. It also includes 4 different colored baskets as shown and a Wire Storage Tray that hooks on the back of the cart.