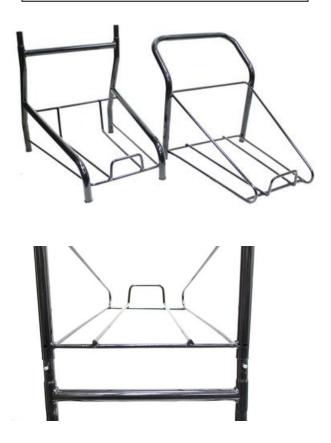

www.OnCourtOffCourt.com

The **MultiCart** frame comes in 2 main parts to assemble. These are connected easily by sliding the tubes together and engaging the push-button locking mechanism. See photo below at right that shows the connection points. NOTE: Additional Multi-Color Baskets and Wire Storage Trays are available for purchase. Your **MultiCart** comes in two parts plus wheels to screw in and securely tighten with included wrench. It also includes 4 different colored baskets as shown and a Wire Storage Tray that hooks on the back of the cart.