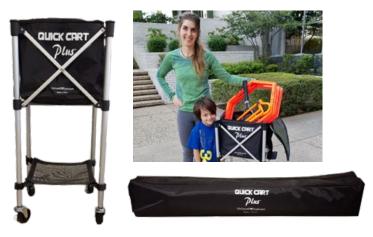

## **Quick Cart Plus**

Our Quick Cart Plus is the deluxe version of all portable canvas ball carts. It is lightweight and folds quickly for easy transport. The heavy-duty, removable canvas pouch zips closed and has velcro carry handles. Includes a zippered carry case for the frame.