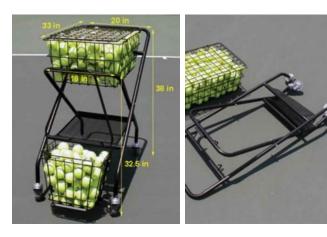

#### **Coach's Cart**

Our Coach's Cart sets the industry standard for full-sized traveling carts. Experience quality features like a heavy duty powder-coated frame, easy-glide 4" rubber wheels, nylon tray, lockable lid and removable mesh ball divider. Attachable hopper sold separately.