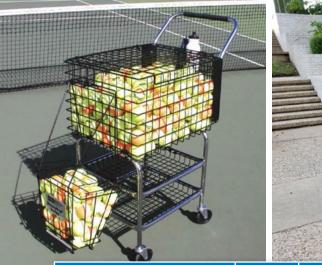

### **Deluxe Club Cart**

Our Deluxe Club Cart is the perfect height to eliminate back strain with an ergonomic ball feeding height. Our large capacity cart has high quality 4" wheels, water bottle/ phone compartment, lower storage trays, removable mesh divider, and lockable lid. Attachable hopper sold separately.