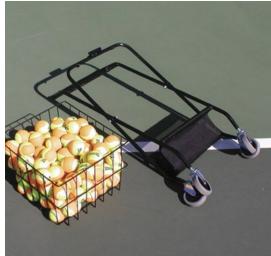

## **Mini Coach's Cart**

The Mini Coach's Cart is the smaller version of the Coach's Cart. The removable basket makes putting the cart in your car or pouring balls into a ball machine quick and easy. All carts include a removable mesh ball divider. Attachable hopper sold separately.