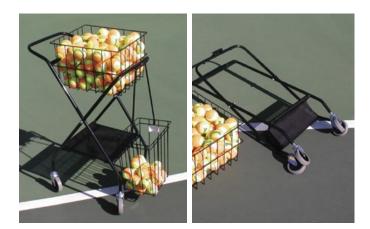

## **Mini Coach's Cart**

The Mini Coach's Cart is the smaller version of the Coach's Cart. The removable basket makes putting the cart in your car or pouring balls into a ball machine quick and easy. All carts include a removable mesh ball divider. Attachable hopper sold separately.