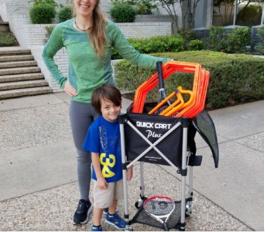

## **Quick Cart Plus**

Our Quick Cart Plus is the deluxe version of all portable canvas ball carts. It is lightweight and folds quickly for easy transport. The heavy-duty, removable canvas pouch zips closed and has velcro carry handles. Includes a zippered carry case for the frame.