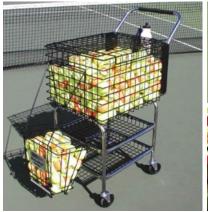

#### **Coach's Cart**

Our Coach's Cart sets the industry standard for full-sized traveling carts. Experience quality features like a heavy duty powder-coated frame, easy-glide 4" rubber wheels, nylon tray, lockable lid and removable mesh ball divider. Attachable hopper sold separately.