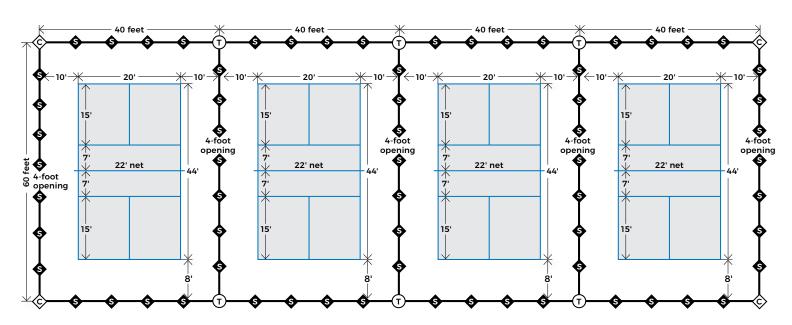

| CEMCSB | 17  | \$29.95              |
| Base Adapter                                        | CEMCBA | 2   | \$14.95              |
| ADD'L COURT PKG.                                    | СЕМСВМ |     | \$995.95             |

Savings of \$392.25 (Total Parts Price: \$1,388.20)

Note: For custom package options for any quantities or configurations you may need, please email customerservice@oncourtoffcourt.com or call our office at 214-823-3078.

## **Pickleball Court Layout Examples**





1 court MultiCourt Barrier System configuration example with 24 Barriers, 26 Straight Bases and 4 Base Adapters used (to create the 4 Corners needed).

2-court side-by-side MultiCourt Barrier System configuration example with 41 Barriers, 43 Straight Bases and 6 Base Adapters used.



4-court side-by-side MultiCourt Barrier System configuration example.