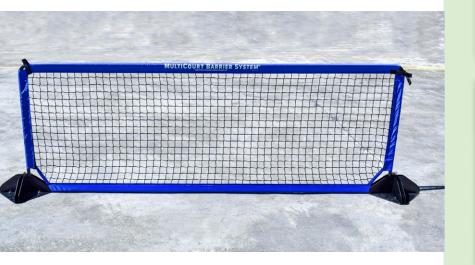

## **MULTICOURT BARRIER SYSTEM**

**Court Barriers for Pickleball and Other Sports** 

The MultiCourt Barrier System creates temporary and portable containment fences around pickleball courts to keep balls in bounds. This system can also be used for multiple sports and to guide traffic flow at events.

## A Flexible Barrier System for One or More Courts

The MultiCourt Barrier system is an easy-to assemble, weather-resistant, scalable barrier system. Create temporary and portable containment fences for one court, two courts or a whole tournament's worth of courts. Its durable metal poles slide into thick sleeves to hold the barrier net. Heavy-duty bases and base adapters can be configured for multiple layouts.