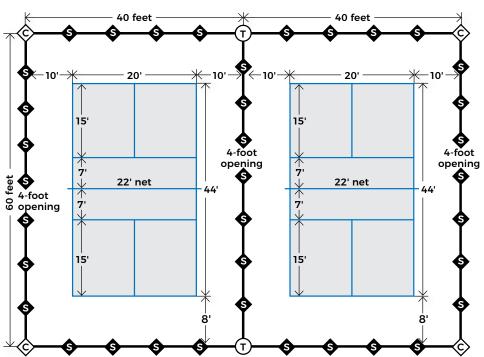

## **Pickleball Court Layout Examples**

1 court MultiCourt Barrier System configuration example with 24 Barriers, 26 Straight Bases and 4 Base Adapters used (to create the 4 Corners needed).

2-court side-by-side MultiCourt Barrier System configuration example with 41 Barriers, 43 Straight Bases and 6 Base Adapters used.