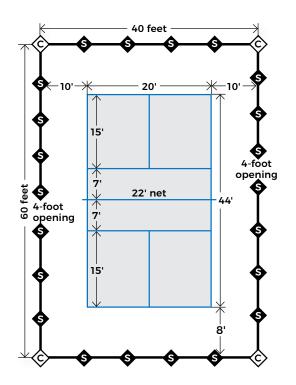

A standard recommended MultiCourt Barrier package assembles to 60 feet by 40 feet. This allows for the regulation 20 feet x 44 feet pickleball court, with 7 barriers along the length (the 60-foot side) and 5 barriers along the width (the 40-foot side) with a 4-foot opening for players to enter and exit along each long side.

## **Pickleball Court Layout Examples**

1 court MultiCourt Barrier System configuration example with 24 Barriers, 26 Straight Bases and 4 Base Adapters used (to create the 4 Corners needed).

2-court side-by-side MultiCourt Barrier System configuration example with 41 Barriers, 43 Straight Bases and 6 Base Adapters used.