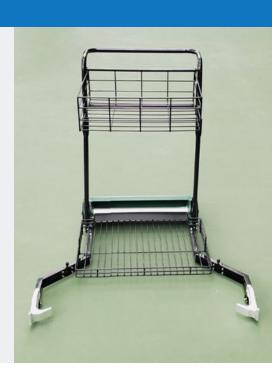

# MultiMower<sup>TM</sup> INSTRUCTIONS

THE ONCOURT OFFCOURT

MULTIMOWER™ is the best-value ball
mower in the industry! It doubles as a
teaching cart and picks up all varieties
of tennis balls. It is easy to transport and
is equipped with a unique "ridged" roller
for a smooth and effortless ball pick-up.
Two extra back wheels make it easy to tilt
and roll over small bumps on walkways.
Ground level pick-up arms close for
feeding or wheeling through gates.