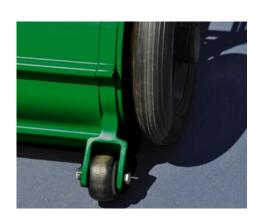

### EXTRA STABILITY

The two small back wheels allow users to tilt and roll the unit over small bumps in sidewalks.