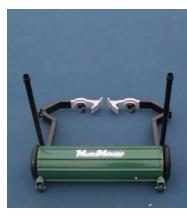

### FOLDABLE ARMS

Close the MultiMower™ arms as shown to feed balls or wheel through narrow walkways.