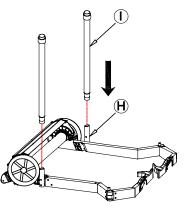

# MultiMower<sup>TM</sup> INSTRUCTIONS



THE ONCOURT OFFCOURT

MULTIMOWER™ is the best-value ball
mower in the industry! It doubles as a
teaching cart and picks up all varieties
of tennis balls. It is easy to transport and
is equipped with a unique "ridged" roller
for a smooth and effortless ball pick-up.
Two extra back wheels make it easy to tilt
and roll over small bumps on walkways.
Ground level pick-up arms close for
feeding or wheeling through gates.



### STEP 1

Insert Part I into Part H to assemble the beginning of the frame.





#### STEP 2

Then put handle (Part C) into Part I to complete the frame.





# MultiMower<sup>TM</sup> INSTRUCTIONS

## STEP 3

Hook and slide top upper basket (Part B) into place.



## STEP 4

The lower basket (Part A) fits nice and snug on the MuliMower arms.



## TO USE

Open arms and start picking up tennis balls.
Once lower basket (Part A) is full of tennis balls, empty into upper basket (Part B) and then repeat as needed.







### FOLDABLE ARMS

Close the MultiMower™ arms as shown to feed balls or wheel through narrow walkways.



## FITS IN YOUR CAR

To fit the MultiMower™ in your vehicle for easy transport, unscrew the vertical handles into two parts.



### EXTRA STABILITY

The two small back wheels allow users to tilt and roll the unit over small bumps in sidewalks.



#