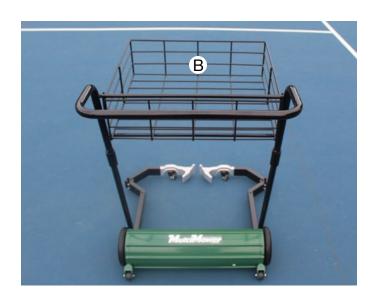

# MultiMower<sup>TM</sup> INSTRUCTIONS



THE ONCOURT OFFCOURT

MULTIMOWER™ is the best-value ball
mower in the industry! It doubles as a
teaching cart and picks up all varieties
of tennis balls. It is easy to transport and
is equipped with a unique "ridged" roller
for a smooth and effortless ball pick-up.
Two extra back wheels make it easy to tilt
and roll over small bumps on walkways.
Ground level pick-up arms close for
feeding or wheeling through gates.



### STEP 1

Insert Part I into Part H to assemble the beginning of the frame.





#### STEP 2

Then put handle (Part C) into Part I to complete the frame.





# MultiMower<sup>TM</sup> INSTRUCTIONS

## STEP 3

Hook and slide top upper basket (Part B) into place.



## STEP 4

The lower basket (Part A) fits nice and snug on the MuliMower arms.



## TO USE

Open arms and start picking up tennis balls.
Once lower basket (Part A) is full of tennis balls, empty into upper basket (Part B) and then repeat as needed.







### FOLDABLE ARMS

Close the MultiMower™ arms as shown to feed balls or wheel through narrow walkways.



## FITS IN YOUR CAR

To fit the MultiMower™ in your vehicle for easy transport, unscrew the vertical handles into two parts.



### EXTRA STABILITY

The two small back wheels allow users to tilt and roll the unit over small bumps in sidewalks.



#### REPLACEMENT PARTS

Left and right are determined by standing in front of the machine.

|          | CEMM-LB   | Lower Basket - A                  |
|----------|-----------|-----------