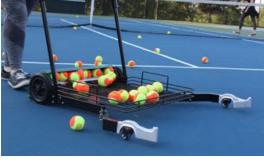

### FOLDABLE ARMS

Close the MultiMower™ arms as shown to feed balls or wheel through narrow walkways.