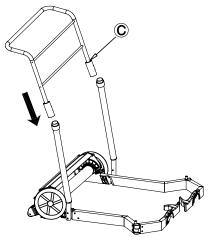

# MultiMower<sup>TM</sup> INSTRUCTIONS



THE ONCOURT OFFCOURT

MULTIMOWER™ is the best-value ball
mower in the industry! It doubles as a
teaching cart and picks up all varieties
of tennis balls. It is easy to transport and
is equipped with a unique "ridged" roller
for a smooth and effortless ball pick-up.
Two extra back wheels make it easy to tilt
and roll over small bumps on walkways.
Ground level pick-up arms close for
feeding or wheeling through gates.



### STEP 1

Insert Part I into Part H to assemble the beginning of the frame.





#### STEP 2

Then put handle (Part C) into Part I to complete the frame.





# MultiMower<sup>TM</sup> INSTRUCTIONS

## STEP 3

Hook and slide top upper basket (Part B) into place.



## STEP 4

The lower basket (Part A) fits nice and snug on the MuliMower arms.



## TO USE

Open arms and start picking up tennis balls.
Once lower basket (Part A) is full of tennis balls, empty into upper basket (Part B) and then repeat as needed.







### FOLDABLE ARMS

Close the MultiMower™ arms as shown to feed balls or wheel through narrow walkways.



## FITS IN YOUR CAR

To fit the MultiMower™ in your vehicle for easy transport, unscrew the vertical handles into two parts.



### EXTRA STABILITY

The two small back wheels allow users to tilt and roll the unit over small bumps in sidewalks.



#### REPLACEMENT PARTS

Left and right are determined by standing in front of t