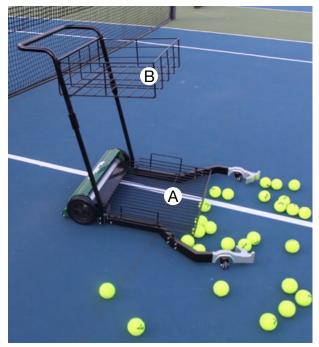

## TO USE

Open arms and start picking up tennis balls.
Once lower basket (Part A) is full of tennis balls, empty into upper basket (Part B) and then repeat as needed.