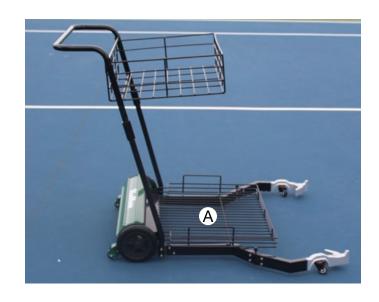

<sup>TM</sup> INSTRUCTIONS



THE ONCOURT OFFCOURT

MULTIMOWER™ is the best-value ball
mower in the industry! It doubles as a
teaching cart and picks up all varieties
of tennis balls. It is easy to transport and
is equipped with a unique "ridged" roller
for a smooth and effortless ball pick-up.
Two extra back wheels make it easy to tilt
and roll over small bumps on walkways.
Ground level pick-up arms close for
feeding or wheeling through gates.



### STEP 1

Insert Part I into Part H to assemble the beginning of the frame.





#### STEP 2

Then put handle (Part C) into Part I to complete the frame.





# MultiMower<sup>TM</sup> INSTRUCTIONS

## STEP 3

Hook and slide top upper basket (Part B) into place.



## STEP 4

The lower basket (Part A) fits nice and snug on the MuliMower arms.



## TO USE

Open arms and start picking up tennis balls.
Once lower basket (Part A) is full of tennis balls, empty into upper basket (Part B) and then repeat as needed.







### FOLDABLE ARMS

Close the MultiMower™ arms as shown to feed balls or wheel through narrow walkways.



## FITS IN YOUR CAR

To fit the MultiMower™ in your vehicle for easy transport, unscrew the vertical handles into two parts.



### EXTRA STABILITY

The two small back wheels allow users to tilt and roll the unit over small bumps in sidewalks.



#### REPLACEMENT PARTS

Left and right are determined by standing in front of the machine.

|          | CEMM-LB   | Lower Basket - A                  |
|----------|-----------|-----------------------------------|
|          | CEMM-UB   | Upper Basket - B