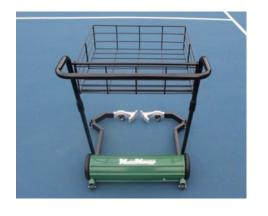

# MultiMower<sup>TM</sup> INSTRUCTIONS

THE ONCOURT OFFCOURT

MULTIMOWER™ is the best-value ball
mower in the industry! It doubles as a
teaching cart and picks up all varieties
of tennis balls. It is easy to transport and
is equipped with a unique "ridged" roller
for a smooth and effortless ball pick-up.
Two extra back wheels make it easy to tilt
and roll over small bumps on walkways.
Ground level pick-up arms close for
feeding or wheeling through gates.