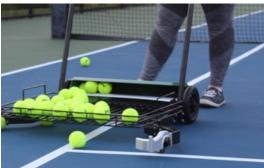

## TO USE

Open arms and start picking up tennis balls.
Once lower basket (Part A) is full of tennis balls, empty into upper basket (Part B) and then repeat as needed.