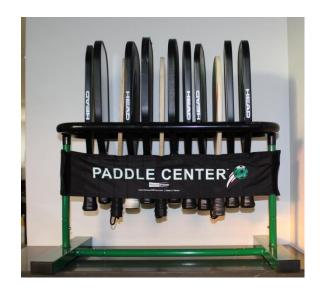

## **Paddle Center™ Instructions**

www.OnCourtOffCourt.com

You will love the Paddle Center. Designed to solve a multitude of problems all at once.

- Organize demo paddles, rental paddles, or paddles on sale.
- Organize paddles that need to be re-gripped or were just completed.
- Quality-built to last for years.
- Rubberized surface will not scratch paddles or surfaces.
- Sets up in seconds; no tools required.
- Safely and securely holds up to 12 paddles.