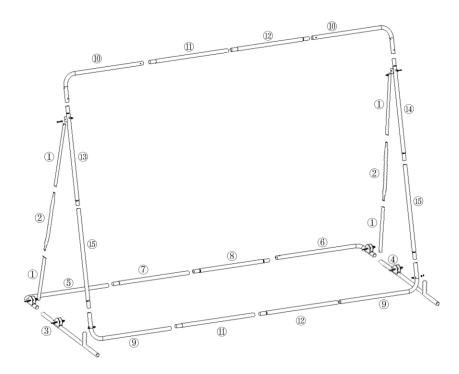

## **Rebounder Deluxe™ Instructions** www.OnCourtOffCourt.com

The Rebounder Deluxe is the largest rebound net in the tennis industry and the only one on wheels. The dimensions are 82" tall, 122" wide, and 49" deep. Use this sheet to guide you through assembly and care to ensure years of enjoyment and practice. Open the box in the spacious area you will assemble the unit and check that all parts are ready for assembly per the diagram with labeled parts below.

**STEP #2:** Assemble the frame as shown below and in the set-up video and add the netting with the Velcro straps.

**STEP #3:** Position in your desired location, lock the wheels, and have fun!

**DRILL IDEAS:** In addition to one person using the Rebounder like a backboard, two players can also hit simultaneously, one on each side of the net, as long as the net is in the vertical position. Two players can also hit from the same side of the net, alternating shots. You can also hit balls out of the air or after a bounce AND for a great workout try alternating shots.